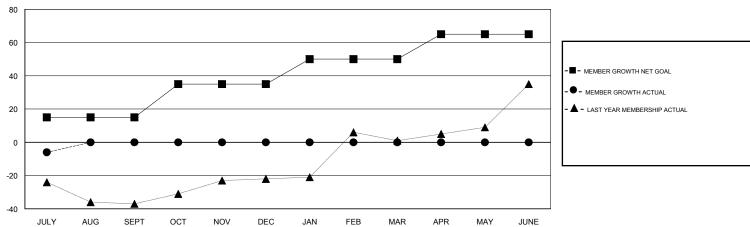

## GOALS AND ACTUAL MEMBERS CUMULATIVE

| DROPPED CLUBS: 0  DROPPED MEMBERS |    | 3 CLUBS OF 44 ADDED 1 OR MORE NEW MEMBERS | GENDER DISTRIBUTION  MALE 946 (69.92%)  FEMALE 407 (30.08%)  Women Percentage Fiscal Year Goal: 5% |    |
|-----------------------------------|----|-------------------------------------------|----------------------------------------------------------------------------------------------------|----|
| DECEASED                          | 3  | CLICK HERE FOR CUMULATIVE                 | TOTAL FAMILY UNIT MEMBERS                                                                          | 90 |
| CLUB CANCELLED                    | 0  | MEMBERSHIP DATA                           |                                                                                                    | 47 |
| OTHER                             | 7  |                                           | FAMILY MEMBERS PAYING HALF DUES                                                                    | 47 |
| TOTAL                             | 10 |                                           |                                                                                                    |    |

### MAHESH CHITNIS **LOCATION NEW YORK GMT CA** Clubs Members RESULTS FOR 2018-2019 RESULTS FOR 2018-2019 NEW CLUB GOAL NEW CLUBS DROPPED CLUBS MEMBER GROWTH NET MEMBER GROWTH DROPPED QUARTER QUARTER GOAL ACTUAL MEMBERS ACTUAL (including transfers) 0 0 15 5 10 JULY/AUG/SEPT JULY/AUG/SEPT 0 20 0 0 OCT/NOV/DEC OCT/NOV/DEC 0 0 0 0 0 15 JAN/FEB/MAR JAN/FEB/MAR 1 0 0 0 0 15 APR/MAY/JUNE APR/MAY/JUNE