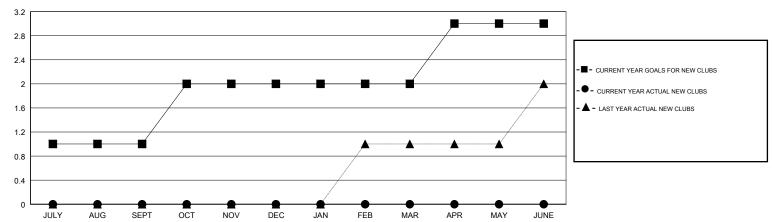

# GOALS AND ACTUAL NEW CLUBS CUMULATIVE

### MAHESH CHITNIS **LOCATION NEW YORK GMT CA** Clubs Members RESULTS FOR 2018-2019 RESULTS FOR 2018-2019 NEW CLUB GOAL NEW CLUBS DROPPED CLUBS MEMBER GROWTH NET MEMBER GROWTH DROPPED QUARTER QUARTER GOAL ACTUAL MEMBERS ACTUAL (including transfers) 0 0 15 5 10 JULY/AUG/SEPT JULY/AUG/SEPT 0 20 0 0 OCT/NOV/DEC OCT/NOV/DEC 0 0 0 0 0 15 JAN/FEB/MAR JAN/FEB/MAR 1 0 0 0 0 15 APR/MAY/JUNE APR/MAY/JUNE